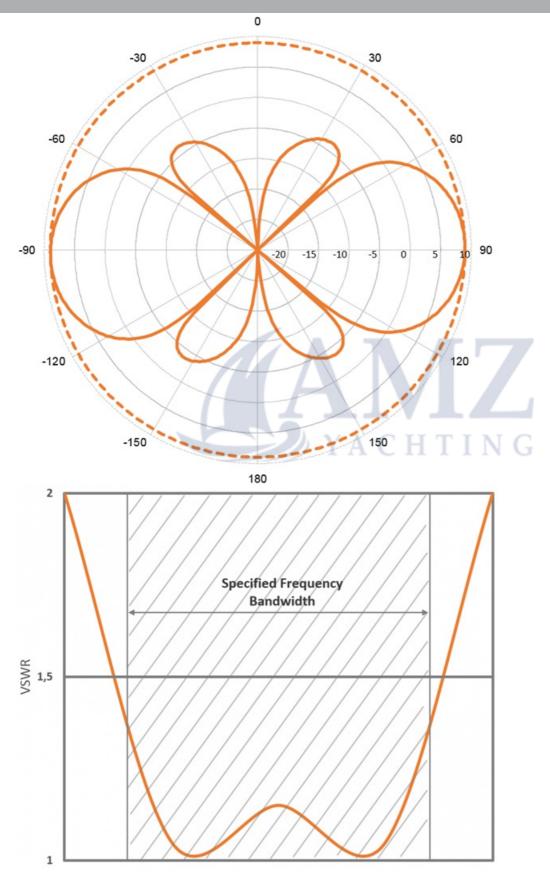

#### **ELECTRICAL SPECIFICATIONS**

| 2310 - 2485 MHz               |                                                                        |
|-------------------------------|------------------------------------------------------------------------|
| 175 MHz                       |                                                                        |
| 50 ohm                        |                                                                        |
| <1.5                          |                                                                        |
| Vertical                      |                                                                        |
| 9 dB (Marine), 5 dBd, 7.1 dBi |                                                                        |
| 80 W                          |                                                                        |
|                               | 175 MHz<br>50 ohm<br><1.5<br>Vertical<br>9 dB (Marine), 5 dBd, 7.1 dBi |